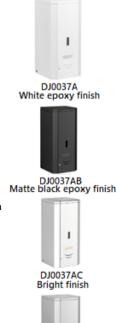

#### Components & materials

- · DJ0037A: Stainless steel AISI 304, white epoxy finish.
- · **DJ0037AB**: Stainless steel AISI 304, black matte epoxy finish.
- · DJ0037AC: Stainless steel AISI 304, bright finish.
- · DJ0037ACS: Stainless steel AISI 304, satin finish.
- · COVER: made of stainless steel AISI 304, 0.8 mm thick.
- WALL PLATE: made of stainless steel AISI 304, 0.8 mm thick. It is mounted on the wall by means of four Ø4 stainless steel screws (provided) with their corresponding Ø 6mm plastic plugs (also provided).
- · INNER PLASTIC TANK: prevents oxidation and that can be easily removed for cleaning and disinfection purposes.
- · INFRA-REDDETECTION: with a 5 cm hands detection range.
- · VALVE: anti-drip corrosion resistant that dispenses 1.5ml of soap per service. This anti-drip valve, which dispenses liquid soap, is easily interchangeable with the valves of the other soap dispensers of the same line.
- · HINGED COVER: for operator convenience and speed of service. Opening on top with provided Mediclinics key that allows soap refill.
- · POWER: 6 AA alkaline batteries (not provided).