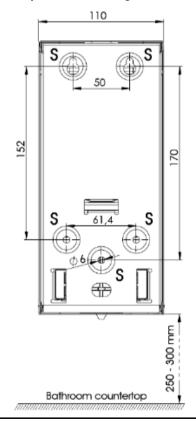

#### Mounting Template

Fix the soap dispenser through the holes of the wall and floor plates, using the stainless steel screws supplied and taking into account the distances of the points indicated by an "S" in the next figure: