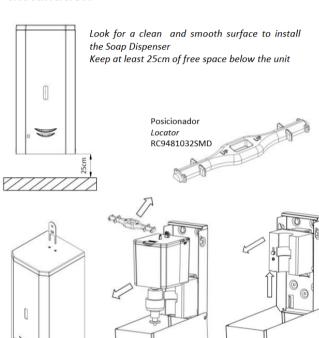

#### Mounting Template

Fix the soap dispenser through the holes of the wall and floor plates, using the stainless steel screws supplied and taking into account the distances of the points indicated by an "S" in the next figure:

#### VERY IMPORTANT:

Do not install this soap dispenser inside the shower, as its electrical components can be seriously damaged by water and the dispenser stops working. If you choose the configuration with an electric converter, install it away from any source of water.