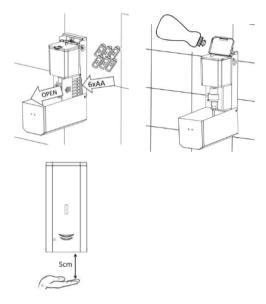

## **General Description**

- · Automatic wall-mounted liquid soap dispenser of 1 L capacity, manufactured in stainless steel AISI 304, 0.8 mm thick.
- Available in four finishes (white, black, bright and satin) these soap dispenser models have a functional, robust and trendy design that matches the new range of Mediclinics bathroom accessories.
  This allows this soap dispenser to blend into any space perfectly.
- · Suitable for high traffic facilities and for public use.
- Level display located in the front part of the soap dispenser. It constantly indicates the level of soap available inside the soap dispenser.
- · Operates on 6 AA alkaline batteries (not provided).
- It is recommended to use liquid soap or gel disinfectant soap with the following characteristics:
  - -Maximum alcohol content of 70%
  - -Density between 0.9 and 1.35 kg / dm3
  - -Viscosity between 550 and 2,500 cps.

#### Components & materials

- · DJ0037A: Stainless steel AISI 304, white epoxy finish.
- · **DJ0037AB**: Stainless steel AISI 304, black matte epoxy finish.
- · DJ0037AC: Stainless steel AISI 304, bright finish.
- · DJ0037ACS: Stainless steel AISI 304, satin finish.
- · COVER: made of stainless steel AISI 304, 0.8 mm thick.
- WALL PLATE: made of stainless steel AISI 304, 0.8 mm thick. It is mounted on the wall by means of four Ø4 stainless steel screws (provided) with their corresponding Ø 6mm plastic plugs (also provided).
- · INNER PLASTIC TANK: prevents oxidation and that can be easily removed for cleaning and disinfection purposes.
- · INFRA-REDDETECTION: with a 5 cm hands detection range.
- · VALVE: anti-drip corrosion resistant that dispenses 1.5ml of soap per service. This anti-drip valve, which dispenses liquid soap, is easily interchangeable with the valves of the other soap dispensers of the same line.
- · HINGED COVER: for operator convenience and speed of service. Opening on top with provided Mediclinics key that allows soap refill.
- · POWER: 6 AA alkaline batteries (not provided).

### Installation

Open the unit with the provided key Remove the soap tank locator and the soap tank with the valve Remove the mechanism

Reassembly the mechanism, the soap tank with the valve and the soap tank locator Close the unit

#### Operating instructions

Open the unit with the provided key Remove the battery cover and install 6 Alkaline 1.5V AA batteries. The LED

If you are using the power adapter it is not necessary to install the batteries Open the soap tank cover and fill with soap. Close the unit

Place the hand below the unit. The blue LED blinks and the soap is

dispensed If the red LED blinks the batteries must be replaced