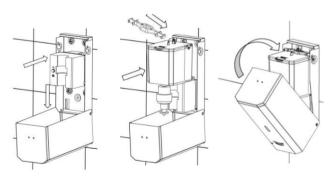

### Installation

Open the unit with the provided key Remove the soap tank locator and the soap tank with the valve Remove the mechanism

Reassembly the mechanism, the soap tank with the valve and the soap tank locator Close the unit