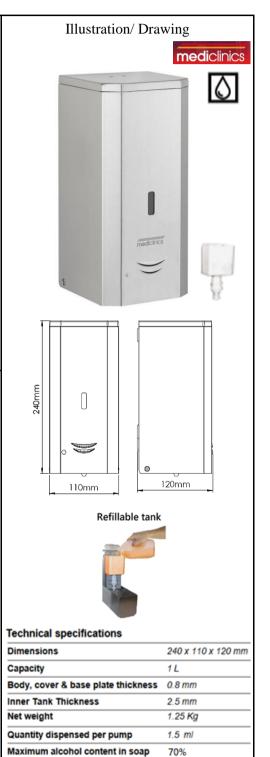

## SANITARY WARE SPECIFICATION SHEET

Item Descriptions Mediclinics (Spain) stainless steel AISI 304 wall-mounted supply automatic liquid soap dispenser in satin finish DC supply Dimensions L110 x W120 x H240 mm Model DJ0037ACS Material/Finish Stainless Steel / Satin Finish Manufacturer Mediclinics, S.A. (Spain) Supplier Acme Sanitary Ware Co. Ltd Mr. Eric Wong/ Mr. Don Yuen Contact Tel/Fax (852) 2388-7171 / (852) 2710-8012 E-mail acme@acmesanitary.com.hk Website www.acmesanitary.com.hk

## **General Description**

- · Automatic wall-mounted liquid soap dispenser of 1 L capacity, manufactured in stainless steel AISI 304, 0.8 mm thick.
- Available in four finishes (white, black, bright and satin) these soap dispenser models have a functional, robust and trendy design that matches the new range of Mediclinics bathroom accessories.
  This allows this soap dispenser to blend into any space perfectly.
- · Suitable for high traffic facilities and for public use.
- Level display located in the front part of the soap dispenser. It constantly indicates the level of soap available inside the soap dispenser.
- · Operates on 6 AA alkaline batteries (not provided).
- It is recommended to use liquid soap or gel disinfectant soap with the following characteristics:
  - -Maximum alcohol content of 70%
  - -Density between 0.9 and 1.35 kg / dm3
  - -Viscosity between 550 and 2,500 cps.

#### **Specifications**

| Body material (all versions) | Stainless Steel AISI 304 |  |  |  |
|------------------------------|--------------------------|--|--|--|
| Dimensions                   | 240 x 120 x 120 mm       |  |  |  |
| Soap Tank Capacity           | 1000 ml                  |  |  |  |
| Battery                      | 6 x Alkaline AA (1.5V)   |  |  |  |
| Room Temperature             | +5ºC - +40ºC             |  |  |  |
| Dispensed soap quantity      | 1-2 ml (liquid)          |  |  |  |
| Suggested viscosity (liquid) | 500-2500 cps             |  |  |  |
| Max. Alcohol content in soap | 70%                      |  |  |  |